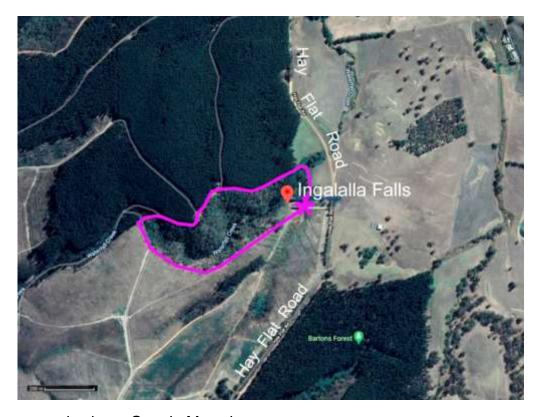

## 10. INGALALLA FALLS

**Terrain: Easy (falls) or difficult (loop track)**Distance: 1.8 km loop track

From Normanville follow Hay Flat Road for about 7 km to the signposted Ingalalla Falls
turnoff on the right; park in the designated parking area. Hay Flat Road can also be
accessed from Range Road. For the picnic area and waterfall, follow the walking track
along the creek.

The longer loop walking trail commences to either side of the creek. To walk clockwise from the south side, follow the steep uphill track, paralleling the creek, to the top, then continue along that track to a track junction and turn right; this trail will take you over the creek via a concrete causeway. On the opposite side of the creek, take a right turn onto a trail that descends parallel to the creek; at the bottom, turn right and walk along the flat ground back to the carpark.

Map prepared using a Google Maps base.