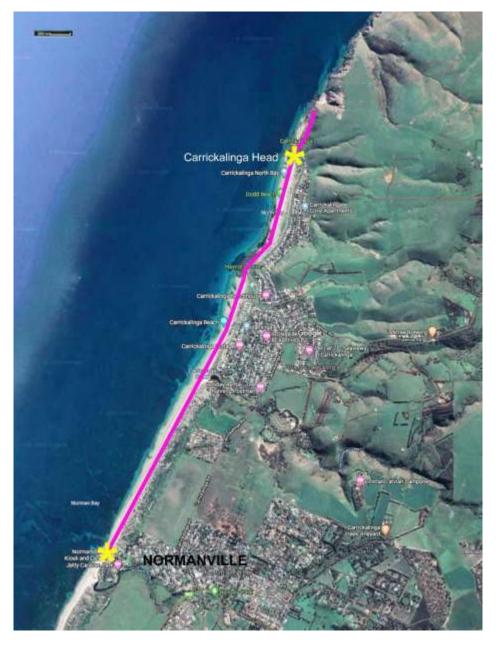

## 5. CARRICKALINGA COAST TO NORMANVILLE

## Distance: 4–4.5 km one way

Follow Carrickalinga Road, turn left into Broadbeach Drive, then bear right into Gold Coast Drive and continue along it to Carrickalinga Head Lookout and park. The beach can be accessed via the walkway. Walk south along the beach to Normanville Jetty. Alternatively, the walk can be done in reverse beginning from Normanville Beach carpark. An optional addition is to walk north from Carrickalinga Head Lookout along the clifftop foot track (moderate terrain) and return.

Map prepared using a Google Maps base.